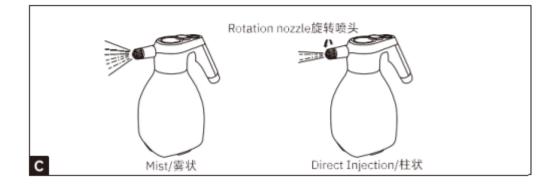

## 6.Operation and Usage

(1) Unscrew the bottle and inject the liquid into the bottle. The height of the liquid in the bottle is not recommended to exceed the position of the scale line;

- (2) Tighten the bottle filled with liquid and the handle assembly, and pay attention to the alignment of the screw thread;
- (3) Press the power switch to spray wine;
- (4) Users can adjust the size of the spray angle according to the spray requirements to spray wine;
- (5) When spraying is finished, press the power switch again and it will be closed;
- (6) After using strong acids & alkaline, please rinse with water;