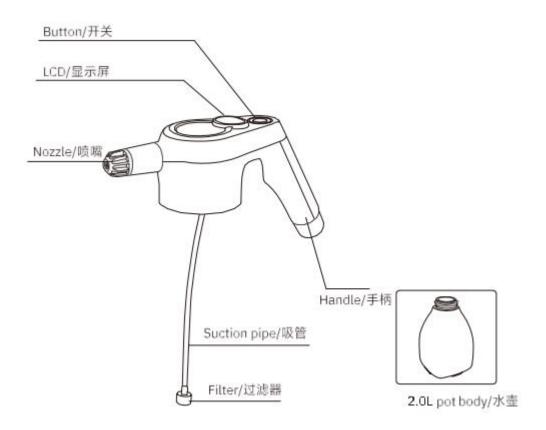

#### **5.Product Structure**

The Electric Sprayer is powered by a power pack (with a built-in miniature water pump), circuit board with USB rear seat, Li-ion battery, plastic bottles, power switch components, nozzles, USB charging wires, etc.

It is pressurized by a micro-pump, and spray function is realized through spray nozzle.