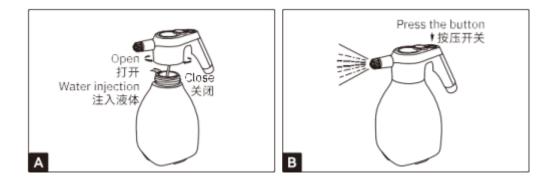

## 6.Operation and Usage

(1) Unscrew the bottle and inject the liquid into the bottle. The height of the liquid in the bottle is not recommended to exceed the position of the scale line;

- (2) Tighten the bottle filled with liquid and the handle assembly, and pay attention to the alignment of the screw thread;
- (3) Press the power switch to spray wine;
- (4) Users can adjust the size of the spray angle according to the spray requirements to spray wine;
- (5) When spraying is finished, press the power switch again and it will be closed;
- (6) After using strong acids & alkaline, please rinse with water;